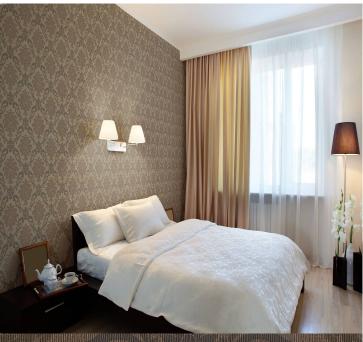

**Product Details** 

| Design:             | Palma Damask                                                                                                             |
|---------------------|--------------------------------------------------------------------------------------------------------------------------|
| SKU:                | 01F88                                                                                                                    |
| Colour Description: | Brown                                                                                                                    |
| Width:              | 130 cm                                                                                                                   |
| Length:             | 30m                                                                                                                      |
| Sold By:            | Per linear metre                                                                                                         |
| Construction Type:  | Fabric backed Vinyl                                                                                                      |
| Backer:             | Cotton Scrim                                                                                                             |
| Weight:             | 410gsm Type I (18oz)                                                                                                     |
| Fire rating:        | Euro Class B-s2,d0 Other Fire<br>Certifications available include Russian<br>GOST, Australian AS 5637.1, Chinese<br>8624 |