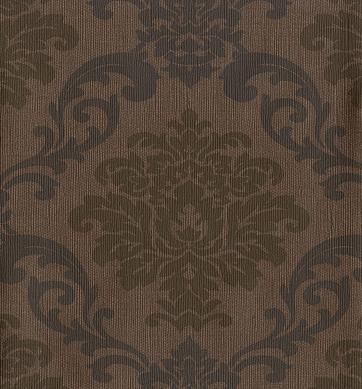

**Product Details** 

| Design:             | Palma Damask                                                                                                             |
|---------------------|--------------------------------------------------------------------------------------------------------------------------|
| SKU:                | 01F88                                                                                                                    |
| Colour Description: | Brown                                                                                                                    |
| Width:              | 130 cm                                                                                                                   |
| Length:             | 30m                                                                                                                      |
| Sold By:            | Per linear metre                                                                                                         |
| Construction Type:  | Fabric backed Vinyl                                                                                                      |
| Backer:             | Cotton Scrim                                                                                                             |
| Weight:             | 410gsm Type I (18oz)                                                                                                     |
| Fire rating:        | Euro Class B-s2,d0 Other Fire<br>Certifications available include Russian<br>GOST, Australian AS 5637.1, Chinese<br>8624 |

## Hanging Information

Pattern Repeat: Pattern Offset: Pattern Overlap: Recommended Adhesive:

53cm 26.5cm

12cm

Murabond Heavy. On dry lining use Murabond Easy Strip. On sealed surfaces use Murabond Sealed Surface Adhesive. For other surfaces contact Customer Services on 03705 117 118.