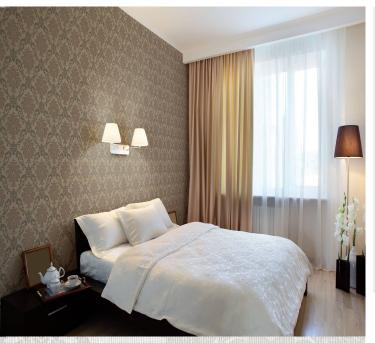

**Product Details** 

| Design:             | Palma Damask                                                                                                             |
|---------------------|--------------------------------------------------------------------------------------------------------------------------|
| SKU:                | 01F85                                                                                                                    |
| Colour Description: | White                                                                                                                    |
| Width:              | 130 cm                                                                                                                   |
| Length:             | 30m                                                                                                                      |
| Sold By:            | Per linear metre                                                                                                         |
| Construction Type:  | Fabric backed Vinyl                                                                                                      |
| Backer:             | Cotton Scrim                                                                                                             |
| Weight:             | 410gsm Type I (18oz)                                                                                                     |
| Fire rating:        | Euro Class B-s2,d0 Other Fire<br>Certifications available include Russian<br>GOST, Australian AS 5637.1, Chinese<br>8624 |