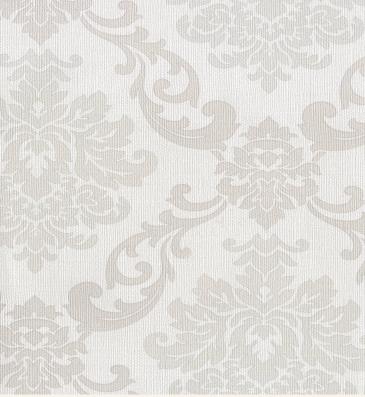

**Product Details** 

| Design:             | Palma Damask                                                                                                             |
|---------------------|--------------------------------------------------------------------------------------------------------------------------|
| SKU:                | 01F85                                                                                                                    |
| Colour Description: | White                                                                                                                    |
| Width:              | 130 cm                                                                                                                   |
| Length:             | 30m                                                                                                                      |
| Sold By:            | Per linear metre                                                                                                         |
| Construction Type:  | Fabric backed Vinyl                                                                                                      |
| Backer:             | Cotton Scrim                                                                                                             |
| Weight:             | 410gsm Type I (18oz)                                                                                                     |
| Fire rating:        | Euro Class B-s2,d0 Other Fire<br>Certifications available include Russian<br>GOST, Australian AS 5637.1, Chinese<br>8624 |