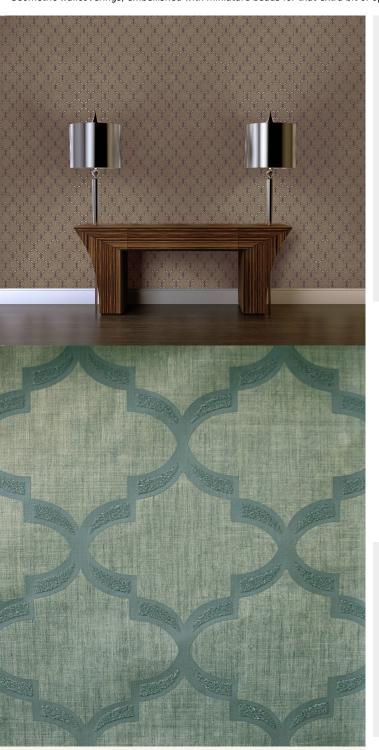

## **TECHNICAL DATA SHEET**

Geometric wallcoverings, embellished with miniature beads for that extra bit of opulence. For further information please contact customer services on 03705 117 118.

## **Product Details**

Design: Menara
SKU: 01F21
Colour Description: Green
Width: 130cm
Length: 30m

Sold By: Per linear metre

Construction Type: Fabric backed Vinyl

Backer: Non woven polyester

Weight: 410gsm Type I (18oz)