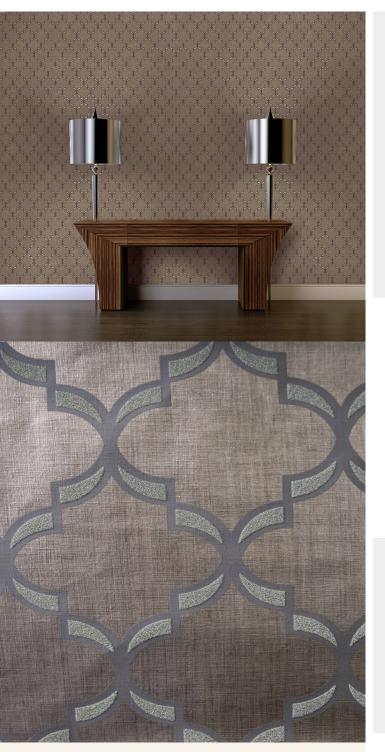

## **TECHNICAL DATA SHEET**

Geometric wallcoverings, embellished with miniature beads for that extra bit of opulence. For further information please contact customer services on 03705 117 118.

AVAILABLE COLOURWAYS IN THIS DESIGN To view the full range of colourways available in this design, please search 'Menara' using the search function tool on the Muraspec website.

## **Product Details**

| Design:             | Menara                                                                                                                   |
|---------------------|--------------------------------------------------------------------------------------------------------------------------|
| SKU:                | 01F19                                                                                                                    |
| Colour Description: | Brown                                                                                                                    |
| Width:              | 130cm                                                                                                                    |
| Length:             | 30m                                                                                                                      |
| Sold By:            | Per linear metre                                                                                                         |
| Construction Type:  | Fabric backed Vinyl                                                                                                      |
| Backer:             | Non woven polyester                                                                                                      |
| Weight:             | 410gsm Type I (18oz)                                                                                                     |
| Fire rating:        | Euro Class B-s2,d0 Other Fire<br>Certifications available include Russian<br>GOST, Australian AS 5637.1, Chinese<br>8624 |