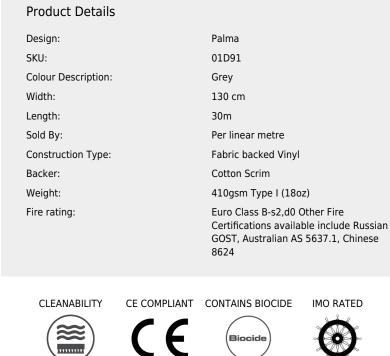

**TECHNICAL DATA SHEET** 

For further information please contact customer services on 03705 117 118.

Extra Scrubbable

IMO RATED

8517

## LIGHTFASTNESS VOC RATED

Very good. (6 out of 8 to BSEN20105)

## Hanging Information

| Pattern Repeat:       |
|-----------------------|
| Pattern Offset:       |
| Pattern Overlap:      |
| Recommended Adhesive: |

0cm 0cm 5cm

Murabond Heavy. On dry lining use Murabond Easy Strip. On sealed surfaces use Murabond Sealed Surface Adhesive. For other surfaces contact Customer Services on 03705 117 118.

IMO RATED

BV2690