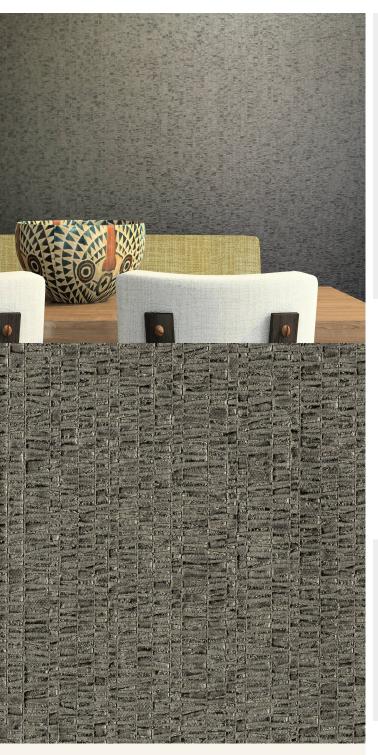

**TECHNICAL DATA SHEET** 

A striking stone effect, Peru is a nature-inspired juxtaposition to smooth surfaces of a modern design. For further information please contact customer services on 03705 117 118.

AVAILABLE COLOURWAYS IN THIS DESIGN To view the full range of colourways available in this design, please search 'Peru' using the search function tool on the Muraspec website.

| Product Details     |                                                                         |
|---------------------|-------------------------------------------------------------------------|
| Design:             | Peru                                                                    |
| SKU:                | 01F17                                                                   |
| Colour Description: | Copper                                                                  |
| Width:              | 130 cm                                                                  |
| Length:             | 30 m                                                                    |
| Sold By:            | Per linear metre                                                        |
| Construction Type:  | Fabric backed Vinyl                                                     |
| Backer:             | Non woven polyester                                                     |
| Weight:             | 455gsm Type II (20oz)                                                   |
| Fire rating:        | Euro Class B-s2,d0 Other Fire<br>Certifications available include Russi |