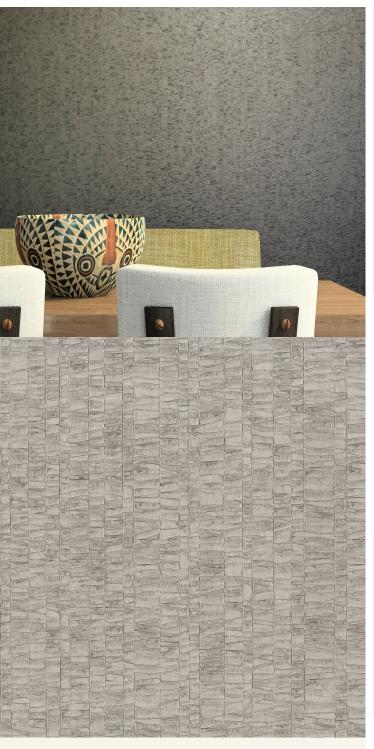

**TECHNICAL DATA SHEET** 

A striking stone effect, Peru is a nature-inspired juxtaposition to smooth surfaces of a modern design. For further information please contact customer services on 03705 117 118.

AVAILABLE COLOURWAYS IN THIS DESIGN To view the full range of colourways available in this design, please search 'Peru' using the search function tool on the Muraspec website.

| Product Details     |                                                                          |
|---------------------|--------------------------------------------------------------------------|
| Design:             | Peru                                                                     |
| SKU:                | 01F15                                                                    |
| Colour Description: | Taupe                                                                    |
| Width:              | 130 cm                                                                   |
| Length:             | 30 m                                                                     |
| Sold By:            | Per linear metre                                                         |
| Construction Type:  | Fabric backed Vinyl                                                      |
| Backer:             | Non woven polyester                                                      |
| Weight:             | 455gsm Type II (20oz)                                                    |
| Fire rating:        | Euro Class B-s2,d0 Other Fire<br>Certifications available include Russia |