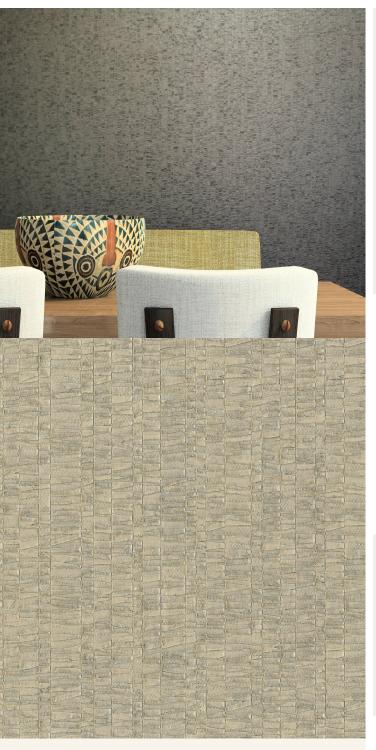

**TECHNICAL DATA SHEET** 

A striking stone effect, Peru is a nature-inspired juxtaposition to smooth surfaces of a modern design. For further information please contact customer services on 03705 117 118.

AVAILABLE COLOURWAYS IN THIS DESIGN To view the full range of colourways available in this design, please search 'Peru' using the search function tool on the Muraspec website.

| Product Details     |                                                                           |
|---------------------|---------------------------------------------------------------------------|
| Design:             | Peru                                                                      |
| SKU:                | 01F14                                                                     |
| Colour Description: | Gold                                                                      |
| Width:              | 130 cm                                                                    |
| Length:             | 30 m                                                                      |
| Sold By:            | Per linear metre                                                          |
| Construction Type:  | Fabric backed Vinyl                                                       |
| Backer:             | Non woven polyester                                                       |
| Weight:             | 455gsm Type II (20oz)                                                     |
| Fire rating:        | Euro Class B-s2,d0 Other Fire<br>Certifications available include Russiar |