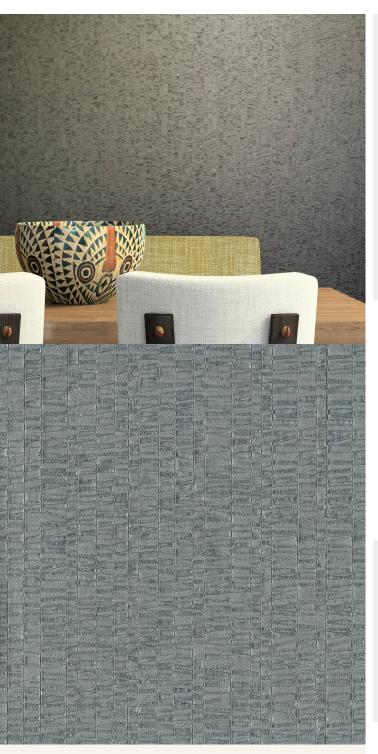

**TECHNICAL DATA SHEET** 

A striking stone effect, Peru is a nature-inspired juxtaposition to smooth surfaces of a modern design. For further information please contact customer services on 03705 117 118.

AVAILABLE COLOURWAYS IN THIS DESIGN To view the full range of colourways available in this design, please search 'Peru' using the search function tool on the Muraspec website.

| Product Details     |                                                                           |
|---------------------|---------------------------------------------------------------------------|
| Design:             | Peru                                                                      |
| SKU:                | 01F11                                                                     |
| Colour Description: | Blue                                                                      |
| Width:              | 130 cm                                                                    |
| Length:             | 30 m                                                                      |
| Sold By:            | Per linear metre                                                          |
| Construction Type:  | Fabric backed Vinyl                                                       |
| Backer:             | Non woven polyester                                                       |
| Weight:             | 455gsm Type II (20oz)                                                     |
| Fire rating:        | Euro Class B-s2,d0 Other Fire<br>Certifications available include Russian |