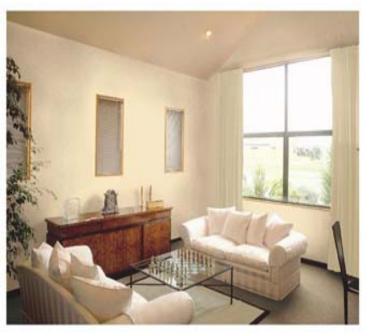

## **Product Details**

Design: Colour Index MPC30513 SKU: Colour Description: Cream Width: 130 cm 30m Length:

Sold By: Per linear metre Construction Type: Fabric backed Vinyl Backer: Cotton Scrim

Weight: 440gsm Type I (18oz)