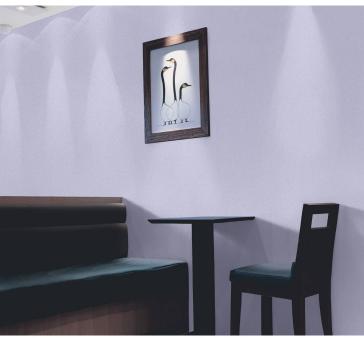

## **AVAILABLE COLOURWAYS IN THIS DESIGN**

To view the full range of colourways available in this design, please search '<u>Lambourn</u>' using the search function tool on the Muraspec website.

wall By Reverse Hanging Random Ma