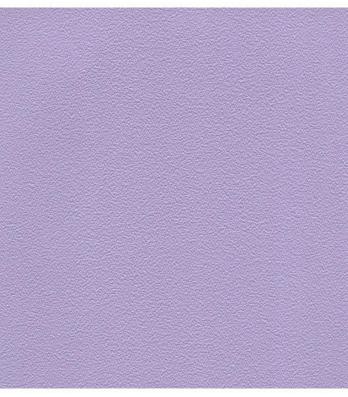

## **Product Details**

Design: Lambourn
SKU: 9836
Colour Description: Purple
Width: 130 cm
Length: 50 m

Sold By: Per linear metre

Construction Type: Paper backed Vinyl

Backer: Paper Weight: 300gsm

Fire rating: Euro Class B-s2,d0 Other Fire