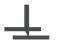

escription: Purple
Width: 130 cm
Length: 50 m

Sold By: Per linear metre

Construction Type: Paper backed Vinyl

Backer: Paper Weight: 300gsm

Fire rating: Euro Class B-s2,d0 Other Fire

Certifications available include Russian GOST, Australian AS 5637.1, Chinese

8624

**CLEANABILITY** 







LIGHTFASTNESS



**VOC RATED** 

Fully Washable

Very good. (6 out of 8 to BSEN20105)

## Hanging Information

Pattern Repeat: 0cm
Pattern Offset: 0cm
Pattern Overlap: 5cm

Recommended Adhesive: Murabond Light on an absorbent

surface. For other surfaces contact Customer Services on 03705 117 118.

## **AVAILABLE COLOURWAYS IN THIS DESIGN**

To view the full range of colourways available in this design, please search '<u>Lambourn</u>' using the search function tool on the Muraspec website.











wall By Reverse Hanging Random Ma

Overlap & Trin