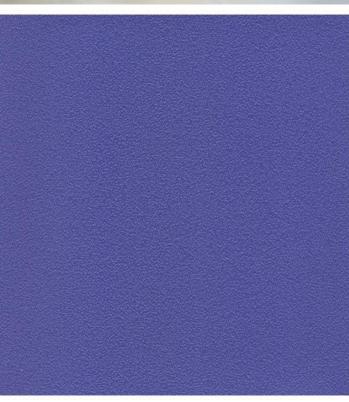

## **Product Details**

Design: Lambourn 9824 SKU: Colour Description: Blue Width: 130 cm Length: 50 m

Sold By: Per linear metre Construction Type: Paper backed Vinyl

Backer: Paper Weight: 300gsm

Fire rating: Euro Class B-s2,d0 Other Fire