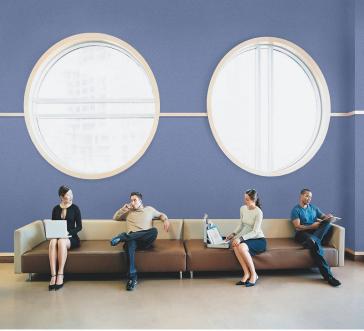

## **Product Details**

Design: Lambourn 9824 SKU: Colour Description: Blue Width: 130 cm Length: 50 m

Sold By: Per linear metre Construction Type: Paper backed Vinyl

Backer: Paper Weight: 300gsm

Fire rating: Euro Class B-s2,d0 Other Fire