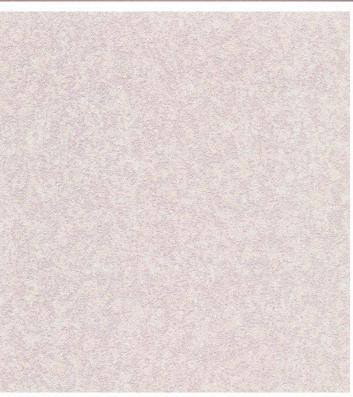

## **Product Details**

Design: Hyde
SKU: 7420
Colour Description: Pink
Width: 130 cm
Length: 50 m

Sold By: Per linear metre

Construction Type: Paper backed Vinyl

Backer: Paper Weight: 270gsm

Fire rating: Euro Class B-s2,d0 Other Fire