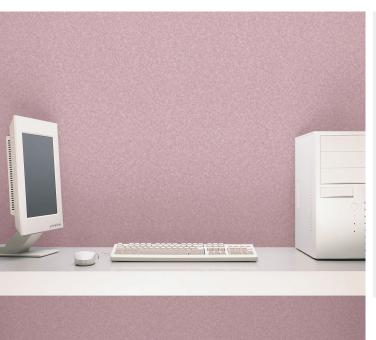

## **Product Details**

Design: Hyde
SKU: 7420
Colour Description: Pink
Width: 130 cm
Length: 50 m

Sold By: Per linear metre

Construction Type: Paper backed Vinyl

Backer: Paper Weight: 270gsm

Fire rating: Euro Class B-s2,d0 Other Fire