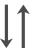

## Hanging Information

Pattern Repeat: 0cm Pattern Offset: 0cm Pattern Overlap: 5cm

Murabond Light on an absorbent Recommended Adhesive:

surface. For other surfaces contact Customer Services on 03705 117 118.