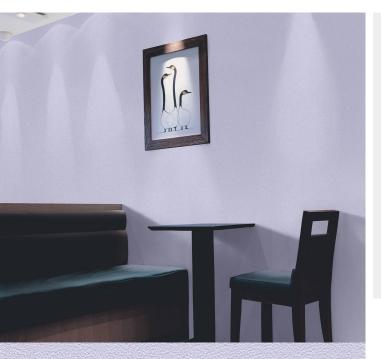

| Design:             | Lambourn                                                                                                                 |
|---------------------|--------------------------------------------------------------------------------------------------------------------------|
| SKU:                | 4222                                                                                                                     |
| Colour Description: | Purple                                                                                                                   |
| Width:              | 130 cm                                                                                                                   |
| Length:             | 50 m                                                                                                                     |
| Sold By:            | Per linear metre                                                                                                         |
| Construction Type:  | Paper backed Vinyl                                                                                                       |
| Backer:             | Paper                                                                                                                    |
| Weight:             | 300gsm                                                                                                                   |
| Fire rating:        | Euro Class B-s2,d0 Other Fire<br>Certifications available include Russian<br>GOST, Australian AS 5637.1, Chinese<br>8624 |