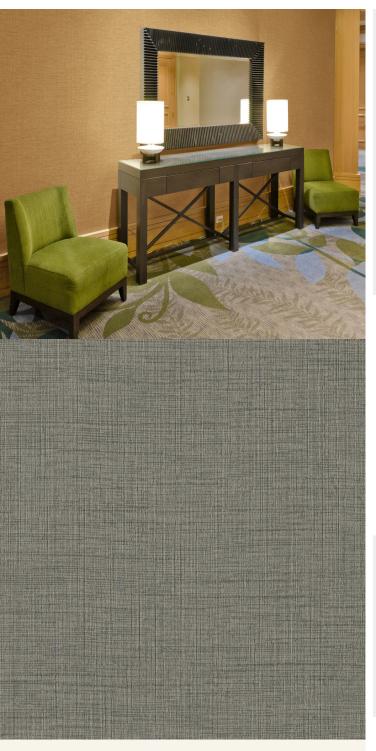

**TECHNICAL DATA SHEET** 

Elegant wallcoverings, interwoven with an unforgettable natural effect for a refined design scheme. For further information, please contact customer services on 03705 117 118.

AVAILABLE COLOURWAYS IN THIS DESIGN To view the full range of colourways available in this design, please search 'Osaka' using the search function tool on the Muraspec website.

| Product Details     |                                                                           |
|---------------------|---------------------------------------------------------------------------|
| Design:             | Osaka                                                                     |
| SKU:                | 07A38                                                                     |
| Colour Description: | Grey                                                                      |
| Width:              | 130 cm                                                                    |
| Length:             | 30 m                                                                      |
| Sold By:            | Per linear metre                                                          |
| Construction Type:  | Fabric backed Vinyl                                                       |
| Backer:             | Osnaburg                                                                  |
| Weight:             | 455gsm Type II (20oz)                                                     |
| Fire rating:        | Euro Class B-s2,d0 Other Fire<br>Certifications available include Russian |