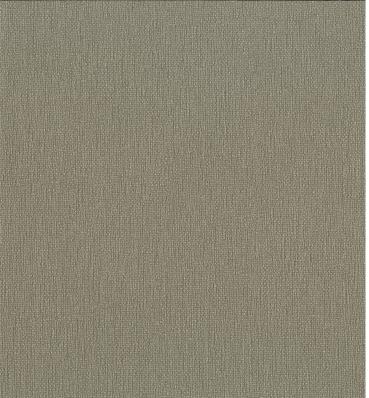

### **Product Details**

| Design:             | Nagoya                                                                                                                   |
|---------------------|--------------------------------------------------------------------------------------------------------------------------|
| SKU:                | 09A36                                                                                                                    |
| Colour Description: | Green                                                                                                                    |
| Width:              | 130 cm                                                                                                                   |
| Length:             | 30 m                                                                                                                     |
| Sold By:            | Per linear metre                                                                                                         |
| Construction Type:  | Fabric backed Vinyl                                                                                                      |
| Backer:             | Osnaburg                                                                                                                 |
| Weight:             | 455gsm Type II (20oz)                                                                                                    |
| Fire rating:        | Euro Class B-s2,d0 Other Fire<br>Certifications available include Russian<br>GOST, Australian AS 5637.1, Chinese<br>8624 |