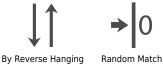

## Hanging Information

| Pattern Repeat:       |
|-----------------------|
| Pattern Offset:       |
| Pattern Overlap:      |
| Recommended Adhesive: |

0cm 0cm 5cm

Murabond Heavy. On dry lining use Murabond Easy Strip. On sealed surfaces use Murabond Sealed Surface Adhesive. For other surfaces contact Customer Services on 03705 117 118.