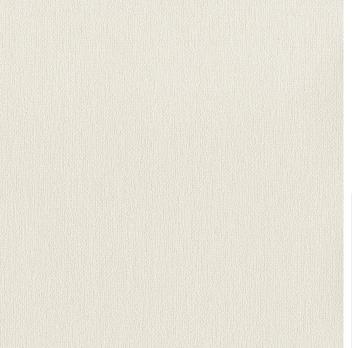

## **Product Details**

| Design:             | Nagoya                                                                                                                   |
|---------------------|--------------------------------------------------------------------------------------------------------------------------|
| SKU:                | 09A28                                                                                                                    |
| Colour Description: | Cream                                                                                                                    |
| Width:              | 130 cm                                                                                                                   |
| Length:             | 30 m                                                                                                                     |
| Sold By:            | Per linear metre                                                                                                         |
| Construction Type:  | Fabric backed Vinyl                                                                                                      |
| Backer:             | Osnaburg                                                                                                                 |
| Weight:             | 455gsm Type II (20oz)                                                                                                    |
| Fire rating:        | Euro Class B-s2,d0 Other Fire<br>Certifications available include Russian<br>GOST, Australian AS 5637.1, Chinese<br>8624 |