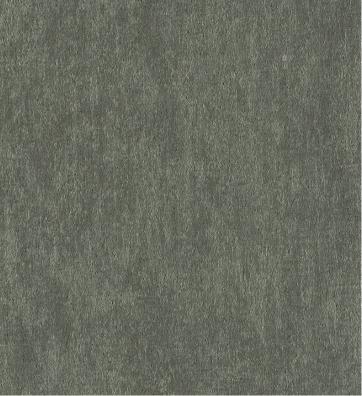

## **TECHNICAL DATA SHEET**

A lavish design for a modernistic design scheme. Grecian is embossed with rich natural textures, for a touch of tranquility. For further information, please contact customer services on 03705 117 118.

| Product Details     |                                                                           |
|---------------------|---------------------------------------------------------------------------|
| Design:             | Grecian                                                                   |
| SKU:                | 08A90                                                                     |
| Colour Description: | Grey                                                                      |
| Width:              | 130 cm                                                                    |
| Length:             | 30 m                                                                      |
| Sold By:            | Per linear metre                                                          |
| Construction Type:  | Fabric backed Vinyl                                                       |
| Backer:             | Osnaburg                                                                  |
| Weight:             | 455gsm Type II (20oz)                                                     |
| Fire rating:        | Euro Class B-s2,d0 Other Fire<br>Certifications available include Russian |