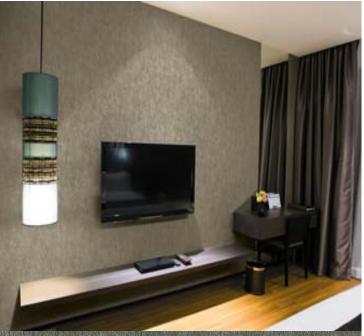

## **TECHNICAL DATA SHEET**

A lavish design for a modernistic design scheme. Grecian is embossed with rich natural textures, for a touch of tranquility. For further information, please contact customer services on 03705 117 118.

| Product Details     |                                                                           |
|---------------------|---------------------------------------------------------------------------|
| Design:             | Grecian                                                                   |
| SKU:                | 08A90                                                                     |
| Colour Description: | Grey                                                                      |
| Width:              | 130 cm                                                                    |
| Length:             | 30 m                                                                      |
| Sold By:            | Per linear metre                                                          |
| Construction Type:  | Fabric backed Vinyl                                                       |
| Backer:             | Osnaburg                                                                  |
| Weight:             | 455gsm Type II (20oz)                                                     |
| Fire rating:        | Euro Class B-s2,d0 Other Fire<br>Certifications available include Russian |