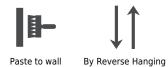

## Hanging Information

| Pattern Repeat:       |  |
|-----------------------|--|
| Pattern Offset:       |  |
| Pattern Overlap:      |  |
| Recommended Adhesive: |  |

0cm 0cm

5cm

Murabond Heavy. On dry lining use Murabond Easy Strip. On sealed surfaces use Murabond Sealed Surface Adhesive. For other surfaces contact Customer Services on 03705 117 118.