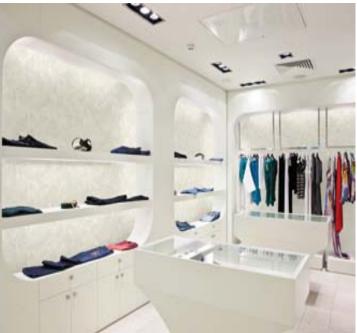

## **TECHNICAL DATA SHEET**

Metropolitan is a modern take on a concrete look, providing an urban stone finish. This popular design is available in 19 colourways including alabaster pink and a light clean grey to give a fresh look to any contemporary scheme.