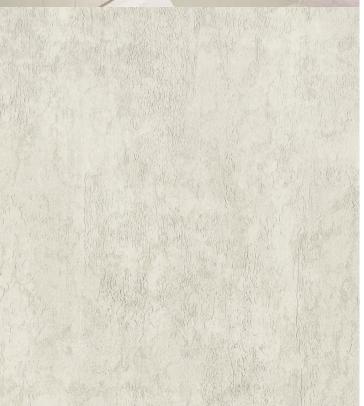

## **TECHNICAL DATA SHEET**

Metropolitan is a modern take on a concrete look, providing an urban stone finish. This popular design is available in 19 colourways including alabaster pink and a light clean grey to give a fresh look to any contemporary scheme.

AVAILABLE COLOURWAYS IN THIS DESIGN To view the full range of colourways available in this design, please search 'Metropolitan' using the search function tool on the Muraspec website.

| Product Details     |                                                                                                                  |
|---------------------|------------------------------------------------------------------------------------------------------------------|
| Design:             | Metropolitan                                                                                                     |
| SKU:                | 08A15                                                                                                            |
| Colour Description: | White                                                                                                            |
| Width:              | 130 cm                                                                                                           |
| Length:             | 30 m                                                                                                             |
| Sold By:            | Per linear metre                                                                                                 |
| Construction Type:  | Fabric backed Vinyl                                                                                              |
| Backer:             | Cotton Scrim                                                                                                     |
| Weight:             | 360gsm Type I (15oz)                                                                                             |
| Fire rating:        | Euro Class B-s1,d0 Other Fire<br>Certifications available include Russian<br>GOST, Australian AS 5637.1, Chinese |