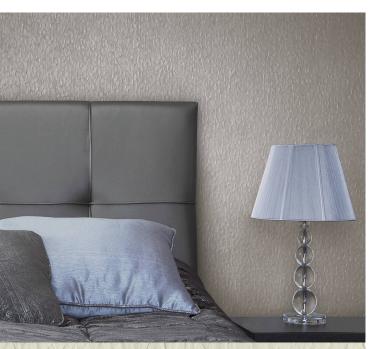

#### **TECHNICAL DATA SHEET**

Stylish wallcoverings enriched with texture for a warm decorative design scheme. For further information, please contact customer services on 03705 117 118.

#### AVAILABLE COLOURWAYS IN THIS DESIGN

To view the full range of colourways available in this design, please search '<u>Verona</u>' using the search function tool on the Muraspec website.

### Product Details

| Design:             | Verona                                                                                                                   |
|---------------------|--------------------------------------------------------------------------------------------------------------------------|
| SKU:                | 07A57                                                                                                                    |
| Colour Description: | Beige                                                                                                                    |
| Width:              | 130 cm                                                                                                                   |
| Length:             | 30 m                                                                                                                     |
| Sold By:            | Per linear metre                                                                                                         |
| Construction Type:  | Fabric backed Vinyl                                                                                                      |
| Backer:             | Osnaburg                                                                                                                 |
| Weight:             | 455gsm Type II (20oz)                                                                                                    |
| Fire rating:        | Euro Class B-s2,d0 Other Fire<br>Certifications available include Russian<br>GOST, Australian AS 5637.1, Chinese<br>8624 |