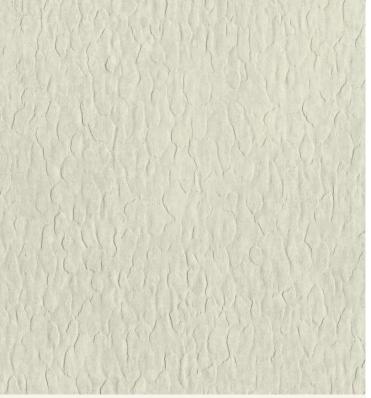

### Product Details

| Design:             | Verona                                                                                                                   |
|---------------------|--------------------------------------------------------------------------------------------------------------------------|
| SKU:                | 07A57                                                                                                                    |
| Colour Description: | Beige                                                                                                                    |
| Width:              | 130 cm                                                                                                                   |
| Length:             | 30 m                                                                                                                     |
| Sold By:            | Per linear metre                                                                                                         |
| Construction Type:  | Fabric backed Vinyl                                                                                                      |
| Backer:             | Osnaburg                                                                                                                 |
| Weight:             | 455gsm Type II (20oz)                                                                                                    |
| Fire rating:        | Euro Class B-s2,d0 Other Fire<br>Certifications available include Russian<br>GOST, Australian AS 5637.1, Chinese<br>8624 |