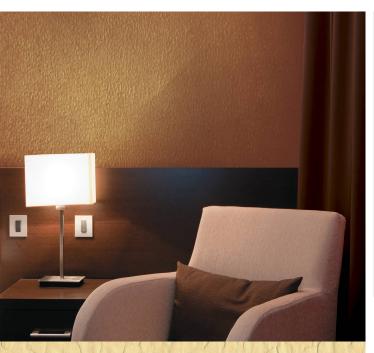

## **TECHNICAL DATA SHEET**

Stylish wallcoverings enriched with texture for a warm decorative design scheme. For further information, please contact customer services on 03705 117 118.

# **Product Details**

| Design:             | Verona                                                                                                                   |
|---------------------|--------------------------------------------------------------------------------------------------------------------------|
| SKU:                | 07A54                                                                                                                    |
| Colour Description: | Cream                                                                                                                    |
| Width:              | 130 cm                                                                                                                   |
| Length:             | 30 m                                                                                                                     |
| Sold By:            | Per linear metre                                                                                                         |
| Construction Type:  | Fabric backed Vinyl                                                                                                      |
| Backer:             | Osnaburg                                                                                                                 |
| Weight:             | 455gsm Type II (20oz)                                                                                                    |
| Fire rating:        | Euro Class B-s2,d0 Other Fire<br>Certifications available include Russian<br>GOST, Australian AS 5637.1, Chinese<br>8624 |