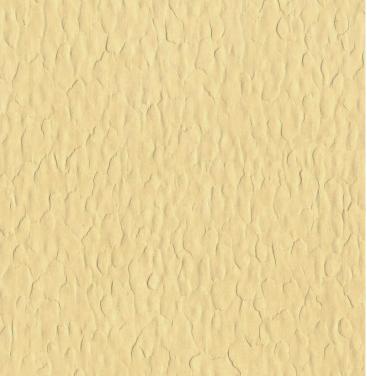

# **Product Details**

| Design:             | Verona                                                                                                                   |
|---------------------|--------------------------------------------------------------------------------------------------------------------------|
| SKU:                | 07A54                                                                                                                    |
| Colour Description: | Cream                                                                                                                    |
| Width:              | 130 cm                                                                                                                   |
| Length:             | 30 m                                                                                                                     |
| Sold By:            | Per linear metre                                                                                                         |
| Construction Type:  | Fabric backed Vinyl                                                                                                      |
| Backer:             | Osnaburg                                                                                                                 |
| Weight:             | 455gsm Type II (20oz)                                                                                                    |
| Fire rating:        | Euro Class B-s2,d0 Other Fire<br>Certifications available include Russian<br>GOST, Australian AS 5637.1, Chinese<br>8624 |