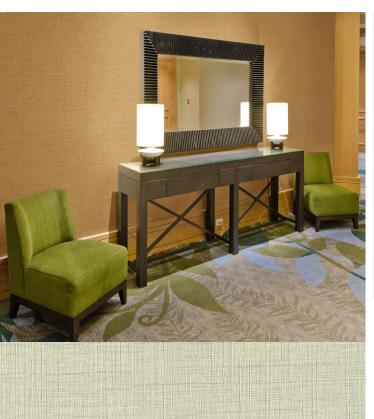

## **TECHNICAL DATA SHEET**

Elegant wallcoverings, interwoven with an unforgettable natural effect for a refined design scheme. For further information, please contact customer services on 03705 117 118.

AVAILABLE COLOURWAYS IN THIS DESIGN To view the full range of colourways available in this design, please search 'Osaka' using the search function tool on the Muraspec website.

| Product Details     |                                                                                                                  |
|---------------------|------------------------------------------------------------------------------------------------------------------|
| Design:             | Osaka                                                                                                            |
| SKU:                | 07A21                                                                                                            |
| Colour Description: | Cream                                                                                                            |
| Width:              | 130 cm                                                                                                           |
| Length:             | 30 m                                                                                                             |
| Sold By:            | Per linear metre                                                                                                 |
| Construction Type:  | Fabric backed Vinyl                                                                                              |
| Backer:             | Osnaburg                                                                                                         |
| Weight:             | 455gsm Type II (20oz)                                                                                            |
| Fire rating:        | Euro Class B-s2,d0 Other Fire<br>Certifications available include Russian<br>GOST, Australian AS 5637.1, Chinese |