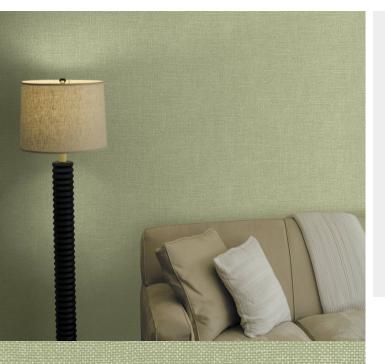

## **TECHNICAL DATA SHEET**

A sleek and stylish design that is sure to suit any commercial or residential project. This linen fabric inspired wallcovering is guaranteed to offer a classical effortlessly timeless look. Stylish neutral shades with some additional accents for those specific areas where some colour is required to stand out, Belmont has so much appeal.

| Product Details     |                                                                                                                  |
|---------------------|------------------------------------------------------------------------------------------------------------------|
| Design:             | Belmont                                                                                                          |
| SKU:                | 06A51                                                                                                            |
| Colour Description: | Green                                                                                                            |
| Width:              | 130 cm                                                                                                           |
| Length:             | 30 m                                                                                                             |
| Sold By:            | Per linear metre                                                                                                 |
| Construction Type:  | Fabric backed Vinyl                                                                                              |
| Backer:             | Non woven polyester                                                                                              |
| Weight:             | 410gsm Type I (18oz)                                                                                             |
| Fire rating:        | Euro Class B-s2,d0 Other Fire<br>Certifications available include Russian<br>GOST, Australian AS 5637.1, Chinese |