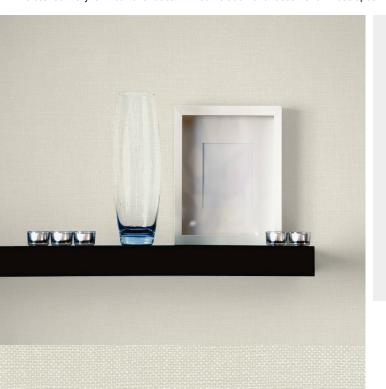

## **Belmont**

A sleek and stylish design that is sure to suit any commercial or residential project. This linen fabric inspired wallcovering is guaranteed to offer a classical effortlessly timeless look. Stylish neutral shades with some additional accents for those specific areas where some colour is required to stand out, Belmont has so much appeal.

### **Product Details**

Design: Belmont SKU: 06A42 Colour Description: Cream Width: 130 cm Length: 30 m

Sold By: Per linear metre Construction Type: Fabric backed Vinyl Backer: Non woven polyester 410gsm Type I (18oz) Weight: