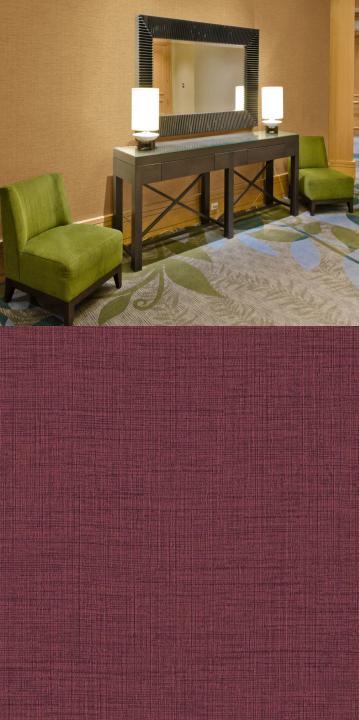

## **Product Details**

Osaka Design: SKU: 07A33 Colour Description: Red Width: 130 cm 30 m Length:

Per linear metre Sold By: Construction Type: Fabric backed Vinyl

Backer: Osnaburg

455gsm Type II (20oz) Weight:

Fire rating: Euro Class B-s2,d0 Other Fire

Certifications available include Russian GOST, Australian AS 5637.1, Chinese

8624

**CLEANABILITY** 

CE COMPLIANT CONTAINS BIOCIDE

IMO RATED

Fully Washable

LIGHTFASTNESS

To view the full range of colourways available in this design, please search 'Osaka' using the search function tool on the Muraspec website.

By Reverse Hanging

Random Match

Overlap & Trim