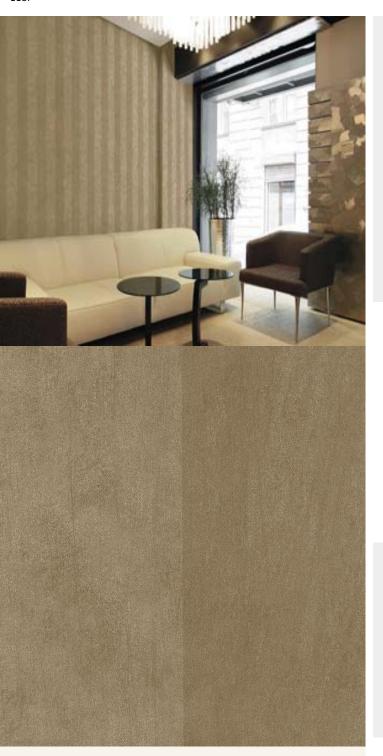

## **TECHNICAL DATA SHEET**

Sophisticated two-toned wallcoverings. Celeste Stripe is a dramatic addition to a modern design. For further information, please contact customer services on 03705 117

## **Product Details**

Design: Celeste Stripe

SKU: 02542 Colour Description: Brown Width: 130 cm 30 m Length:

Per linear metre Sold By: Construction Type: Fabric backed Vinyl Backer: Non woven polyester Weight: 455gsm Type II (20oz)