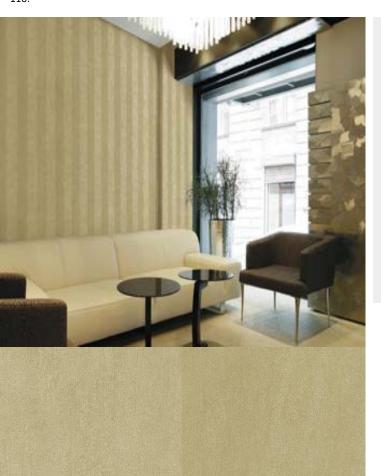

## **TECHNICAL DATA SHEET**

Sophisticated two-toned wallcoverings. Celeste Stripe is a dramatic addition to a modern design. For further information, please contact customer services on 03705 117

## **Product Details**

Design: Celeste Stripe

SKU: 02S41
Colour Description: Taupe
Width: 130 cm
Length: 30 m

Sold By: Per linear metre

Construction Type: Fabric backed Vinyl

Backer: Non woven polyester

Weight: 455gsm Type II (200z)