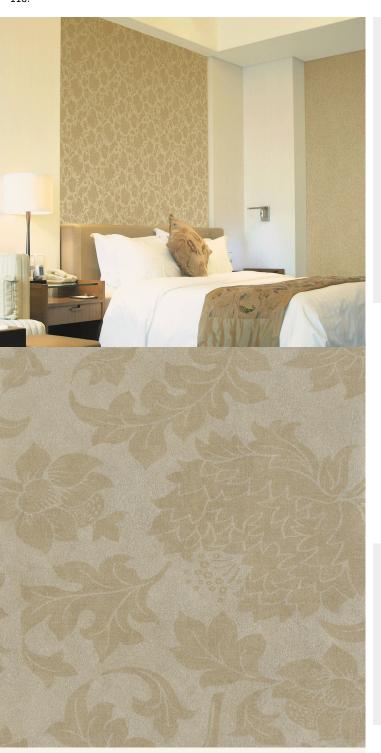

## **TECHNICAL DATA SHEET**

Divine floral designs, Celeste Floral adds character and breathe new life into a design scheme. For further information, please contact customer services on 03705 117

## **Product Details**

Celeste Floral Design:

SKU: 02F41 Colour Description: Taupe Width: 130 cm 30 m Length:

Sold By: Per linear metre Construction Type: Fabric backed Vinyl Backer: Non woven polyester 455gsm Type II (20oz) Weight: