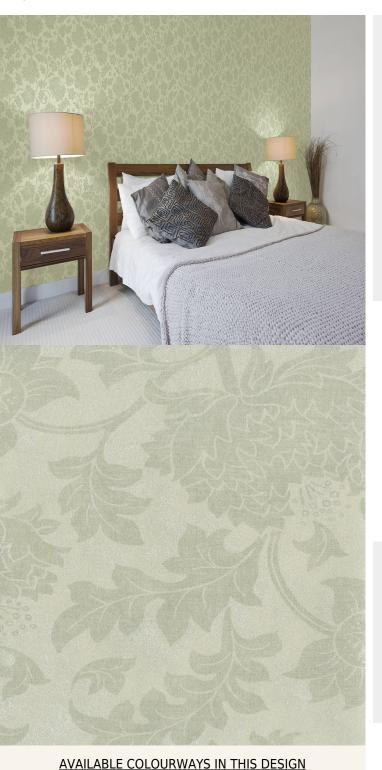

## **TECHNICAL DATA SHEET**

Divine floral designs, Celeste Floral adds character and breathe new life into a design scheme. For further information, please contact customer services on 03705 117

To view the full range of colourways available in this design, please search 'Celeste Floral' using the search function tool on the Muraspec website.

## **Product Details**

Celeste Floral Design:

SKU: 02F31 Colour Description: Green Width: 130 cm 30 m Length:

Per linear metre Sold By: Construction Type: Fabric backed Vinyl Backer: Non woven polyester Weight: 455gsm Type II (20oz)