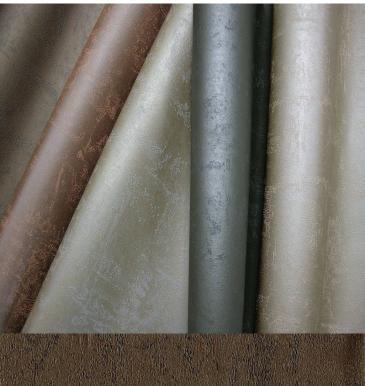

**TECHNICAL DATA SHEET** 

For further information please contact customer services on 03705 117 118.

AVAILABLE COLOURWAYS IN THIS DESIGN To view the full range of colourways available in this design, please search 'Palermo' using the search function tool on the Muraspec website.

**Product Details** 

| Design:             | Palermo                                                                                                                  |
|---------------------|--------------------------------------------------------------------------------------------------------------------------|
| SKU:                | 02A92                                                                                                                    |
| Colour Description: | Brown                                                                                                                    |
| Width:              | 130 cm                                                                                                                   |
| Length:             | 30m                                                                                                                      |
| Sold By:            | Per linear metre                                                                                                         |
| Construction Type:  | Fabric backed Vinyl                                                                                                      |
| Backer:             | Non woven polyester                                                                                                      |
| Weight:             | 410gsm Type I (18oz)                                                                                                     |
| Fire rating:        | Euro Class B-s2,d0 Other Fire<br>Certifications available include Russian<br>GOST, Australian AS 5637.1, Chinese<br>8624 |