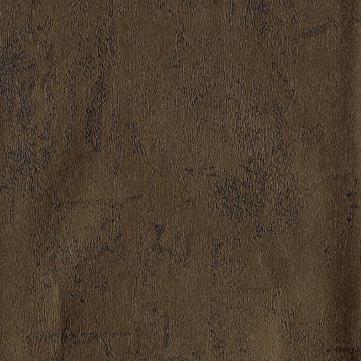

**Product Details** 

| Design:             | Palermo                                                                                                                  |
|---------------------|--------------------------------------------------------------------------------------------------------------------------|
| SKU:                | 02A92                                                                                                                    |
| Colour Description: | Brown                                                                                                                    |
| Width:              | 130 cm                                                                                                                   |
| Length:             | 30m                                                                                                                      |
| Sold By:            | Per linear metre                                                                                                         |
| Construction Type:  | Fabric backed Vinyl                                                                                                      |
| Backer:             | Non woven polyester                                                                                                      |
| Weight:             | 410gsm Type I (18oz)                                                                                                     |
| Fire rating:        | Euro Class B-s2,d0 Other Fire<br>Certifications available include Russian<br>GOST, Australian AS 5637.1, Chinese<br>8624 |