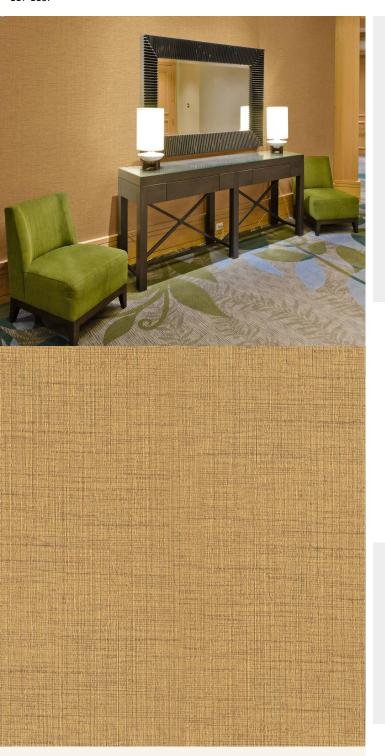

## **TECHNICAL DATA SHEET**

Elegant wallcoverings, interwoven with an unforgettable natural effect for a refined design scheme. For further information, please contact customer services on 03705 117 118.

## **Product Details**

Osaka Design: SKU: 07A32 Colour Description: Brown Width: 130 cm 30 m Length:

Per linear metre Sold By: Construction Type: Fabric backed Vinyl

Backer: Osnaburg

455gsm Type II (20oz) Weight: