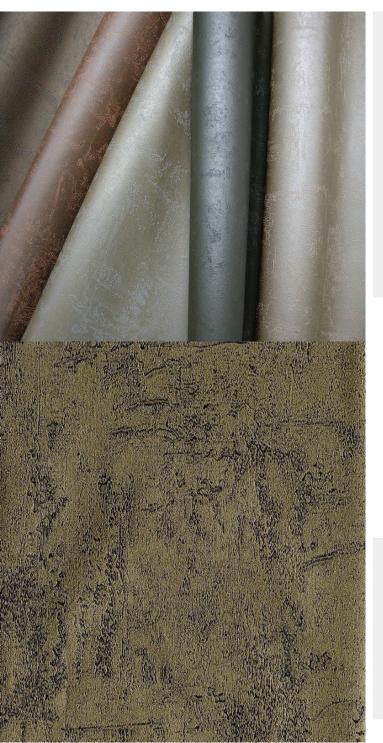

**TECHNICAL DATA SHEET** 

For further information please contact customer services on 03705 117 118.

AVAILABLE COLOURWAYS IN THIS DESIGN To view the full range of colourways available in this design, please search 'Palermo' using the search function tool on the Muraspec website.

**Product Details** 

| Design:             | Palermo                                                                                                                  |
|---------------------|--------------------------------------------------------------------------------------------------------------------------|
| SKU:                | 02A84                                                                                                                    |
| Colour Description: | Bronze                                                                                                                   |
| Width:              | 130 cm                                                                                                                   |
| Length:             | 30m                                                                                                                      |
| Sold By:            | Per linear metre                                                                                                         |
| Construction Type:  | Fabric backed Vinyl                                                                                                      |
| Backer:             | Non woven polyester                                                                                                      |
| Weight:             | 410gsm Type I (18oz)                                                                                                     |
| Fire rating:        | Euro Class B-s2,d0 Other Fire<br>Certifications available include Russian<br>GOST, Australian AS 5637.1, Chinese<br>8624 |