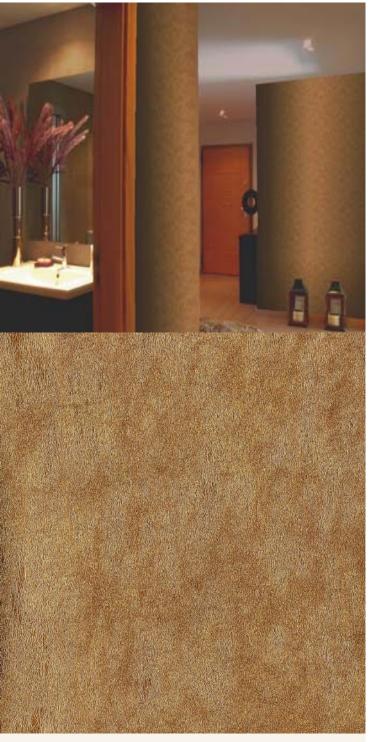

## **Product Details**

Design: Celeste SKU: 02A51 Colour Description: Brown Width: 130 cm 30 m Length:

Sold By: Per linear metre Construction Type: Fabric backed Vinyl Non woven polyester Backer: Weight: 455gsm Type II (20oz) Euro Class B-s2,d0 Other Fire Fire rating: