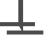

unction tool on the Muraspec website.

## **Product Details**

Design: Celeste SKU: 02A51 Colour Description: Brown Width: 130 cm 30 m Length:

Sold By: Per linear metre Construction Type: Fabric backed Vinyl Non woven polyester Backer: Weight: 455gsm Type II (20oz) Euro Class B-s2,d0 Other Fire Fire rating:

> Certifications available include Russian GOST, Australian AS 5637.1, Chinese

8624

**CLEANABILITY** 







IMO RATED

Fully Washable



8517

LIGHTFASTNESS



Very Good (6 out of

VOC RATED



## Hanging Information

Pattern Repeat: 0cm Pattern Offset: 0cm Pattern Overlap: 5cm

Recommended Adhesive: Murabond Heavy. On dry lining use

Murabond Easy Strip. On sealed surfaces use Murabond Sealed Surface Adhesive. For other surfaces contact Customer

Services on 03705 117 118.









Paste to wall

By Reverse Hanging