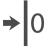

function tool on the Muraspec website.

## **Product Details**

Design: Celeste SKU: 02A51 Colour Description: Brown Width: 130 cm 30 m Length:

Sold By: Per linear metre Construction Type: Fabric backed Vinyl Non woven polyester Backer: Weight: 455gsm Type II (20oz) Euro Class B-s2,d0 Other Fire Fire rating:

> Certifications available include Russian GOST, Australian AS 5637.1, Chinese

8624

**CLEANABILITY** 







IMO RATED

Fully Washable



8517

LIGHTFASTNESS



Very Good (6 out of

VOC RATED



## Hanging Information

Pattern Repeat: 0cm Pattern Offset: 0cm Pattern Overlap: 5cm

Recommended Adhesive: Murabond Heavy. On dry lining use

Murabond Easy Strip. On sealed surfaces use Murabond Sealed Surface Adhesive. For other surfaces contact Customer

Services on 03705 117 118.









Paste to wall

By Reverse Hanging