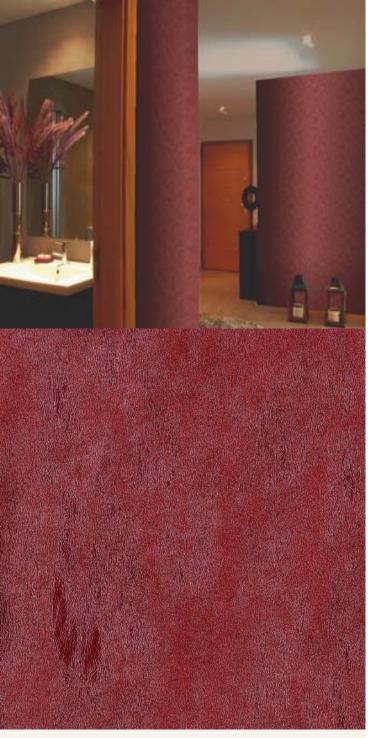

## **Product Details**

Design: Celeste SKU: 02A46 Colour Description: Red Width: 130 cm 30 m Length:

Sold By: Per linear metre Construction Type: Fabric backed Vinyl Non woven polyester Backer: Weight: 455gsm Type II (20oz) Euro Class B-s2,d0 Other Fire Fire rating: