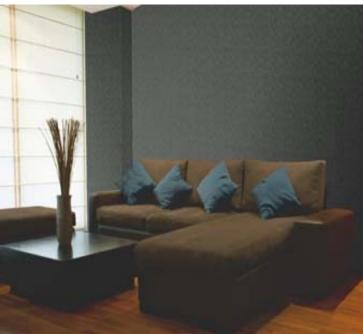

**Product Details** 

| Design:             | Celeste                                                                                                                  |
|---------------------|--------------------------------------------------------------------------------------------------------------------------|
| SKU:                | 02A43                                                                                                                    |
| Colour Description: | Grey                                                                                                                     |
| Width:              | 130 cm                                                                                                                   |
| Length:             | 30 m                                                                                                                     |
| Sold By:            | Per linear metre                                                                                                         |
| Construction Type:  | Fabric backed Vinyl                                                                                                      |
| Backer:             | Non woven polyester                                                                                                      |
| Weight:             | 455gsm Type II (20oz)                                                                                                    |
| Fire rating:        | Euro Class B-s2,d0 Other Fire<br>Certifications available include Russian<br>GOST, Australian AS 5637.1, Chinese<br>8624 |

Paste to wall

Random Match

By Reverse Hanging

If you require further information about any Muraspec product or service please search our website www.muraspec.com, contact us at customerservices@muraspec.com or call +44 (0)3705 117 118