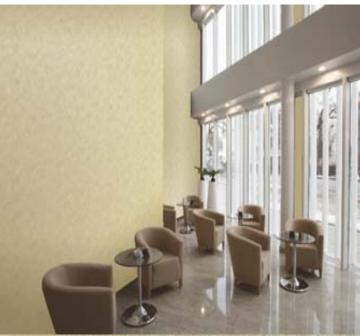

### AVAILABLE COLOURWAYS IN THIS DESIGN To view the full range of colourways available in this design, please search '<u>Celeste</u>' using the search function tool on the Muraspec

website.