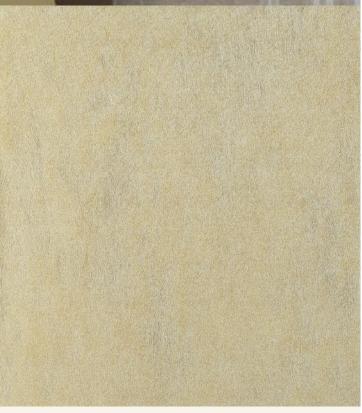

## **Product Details**

| Design:             | Celeste                                                                                                                  |
|---------------------|--------------------------------------------------------------------------------------------------------------------------|
| SKU:                | 02A41                                                                                                                    |
| Colour Description: | Beige                                                                                                                    |
| Width:              | 130 cm                                                                                                                   |
| Length:             | 30 m                                                                                                                     |
| Sold By:            | Per linear metre                                                                                                         |
| Construction Type:  | Fabric backed Vinyl                                                                                                      |
| Backer:             | Non woven polyester                                                                                                      |
| Weight:             | 455gsm Type II (20oz)                                                                                                    |
| Fire rating:        | Euro Class B-s2,d0 Other Fire<br>Certifications available include Russian<br>GOST, Australian AS 5637.1, Chinese<br>8624 |