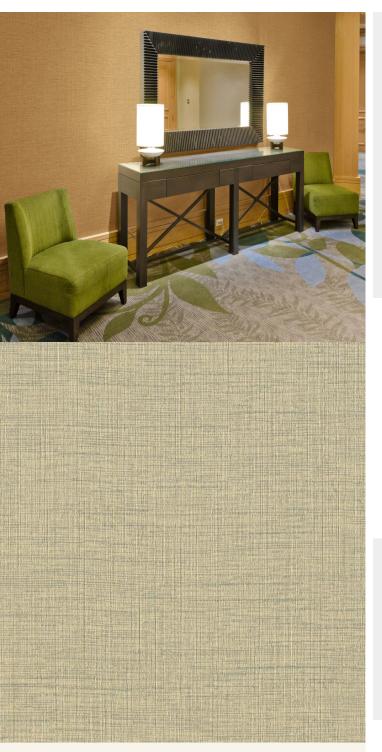

## **TECHNICAL DATA SHEET**

Elegant wallcoverings, interwoven with an unforgettable natural effect for a refined design scheme. For further information, please contact customer services on 03705 117 118.

## **Product Details**

Osaka Design: SKU: 07A27 Colour Description: Taupe Width: 130 cm 30 m Length:

Per linear metre Sold By: Construction Type: Fabric backed Vinyl

Backer: Osnaburg

455gsm Type II (20oz) Weight: