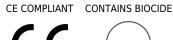

## **Product Details**

Osaka Design: SKU: 07A27 Colour Description: Taupe Width: 130 cm 30 m Length:

Per linear metre Sold By: Construction Type: Fabric backed Vinyl

Backer: Osnaburg

455gsm Type II (20oz) Weight:

## **AVAILABLE COLOURWAYS IN THIS DESIGN**

To view the full range of colourways available in this design, please search 'Osaka' using the search function tool on the Muraspec website.

Paste to wall

By Reverse Hanging