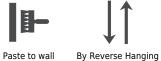

## Hanging Information

| Pattern Repeat:       |
|-----------------------|
| Pattern Offset:       |
| Pattern Overlap:      |
| Recommended Adhesive: |

0cm 0cm

5cm

Murabond Heavy. On dry lining use Murabond Easy Strip. On sealed surfaces use Murabond Sealed Surface Adhesive. For other surfaces contact Customer Services on 03705 117 118.