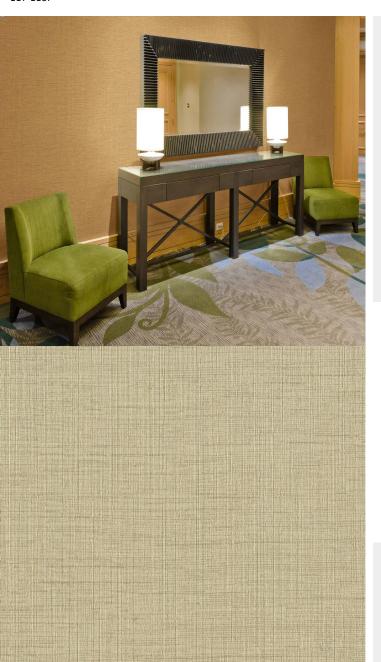

**TECHNICAL DATA SHEET** 

Elegant wallcoverings, interwoven with an unforgettable natural effect for a refined design scheme. For further information, please contact customer services on 03705 117 118.

| Product Details     |                                                                           |
|---------------------|---------------------------------------------------------------------------|
| Design:             | Osaka                                                                     |
| SKU:                | 07A26                                                                     |
| Colour Description: | Taupe                                                                     |
| Width:              | 130 cm                                                                    |
| Length:             | 30 m                                                                      |
| Sold By:            | Per linear metre                                                          |
| Construction Type:  | Fabric backed Vinyl                                                       |
| Backer:             | Osnaburg                                                                  |
| Weight:             | 455gsm Type II (20oz)                                                     |
| Fire rating:        | Euro Class B-s2,d0 Other Fire<br>Certifications available include Russian |