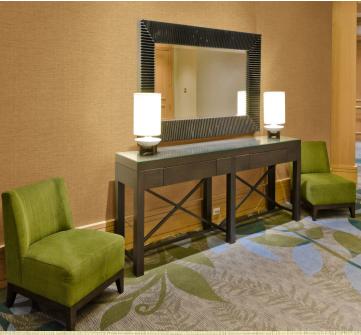

**TECHNICAL DATA SHEET** 

Elegant wallcoverings, interwoven with an unforgettable natural effect for a refined design scheme. For further information, please contact customer services on 03705 117 118.

| Product Details     |                                                                      |
|---------------------|----------------------------------------------------------------------|
| Design:             | Osaka                                                                |
| SKU:                | 07A24                                                                |
| Colour Description: | Cream                                                                |
| Width:              | 130 cm                                                               |
| Length:             | 30 m                                                                 |
| Sold By:            | Per linear metre                                                     |
| Construction Type:  | Fabric backed Vinyl                                                  |
| Backer:             | Osnaburg                                                             |
| Weight:             | 455gsm Type II (20oz)                                                |
| Fire rating:        | Euro Class B-s2,d0 Other Fire<br>Certifications available include Bu |