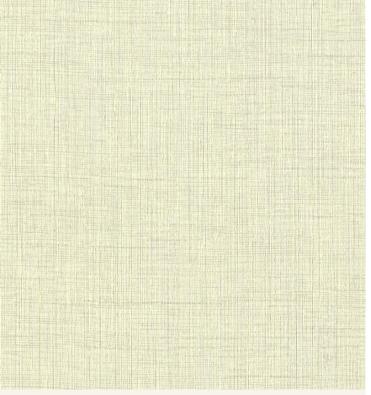

## AVAILABLE COLOURWAYS IN THIS DESIGN

To view the full range of colourways available in this design, please search 'Osaka' using the search function tool on the Muraspec website.

| Product Details     |                                                                                                                  |
|---------------------|------------------------------------------------------------------------------------------------------------------|
| Design:             | Osaka                                                                                                            |
| SKU:                | 07A19                                                                                                            |
| Colour Description: | Cream                                                                                                            |
| Width:              | 130 cm                                                                                                           |
| Length:             | 30 m                                                                                                             |
| Sold By:            | Per linear metre                                                                                                 |
| Construction Type:  | Fabric backed Vinyl                                                                                              |
| Backer:             | Osnaburg                                                                                                         |
| Weight:             | 455gsm Type II (20oz)                                                                                            |
| Fire rating:        | Euro Class B-s2,d0 Other Fire<br>Certifications available include Russian<br>GOST, Australian AS 5637.1, Chinese |