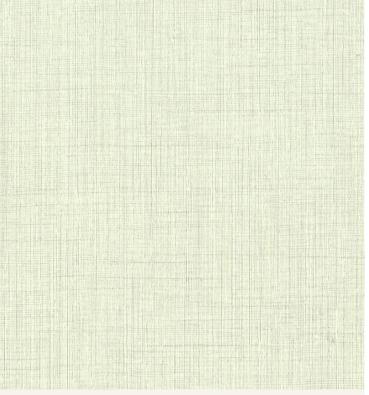

## AVAILABLE COLOURWAYS IN THIS DESIGN To view the full range of colourways available in this design, please

search 'Osaka' using the search function tool on the Muraspec website.

| Product Details     |                                                                                                                  |
|---------------------|------------------------------------------------------------------------------------------------------------------|
| Design:             | Osaka                                                                                                            |
| SKU:                | 07A18                                                                                                            |
| Colour Description: | Cream                                                                                                            |
| Width:              | 130 cm                                                                                                           |
| Length:             | 30 m                                                                                                             |
| Sold By:            | Per linear metre                                                                                                 |
| Construction Type:  | Fabric backed Vinyl                                                                                              |
| Backer:             | Osnaburg                                                                                                         |
| Weight:             | 455gsm Type II (20oz)                                                                                            |
| Fire rating:        | Euro Class B-s2,d0 Other Fire<br>Certifications available include Russian<br>GOST, Australian AS 5637.1, Chinese |